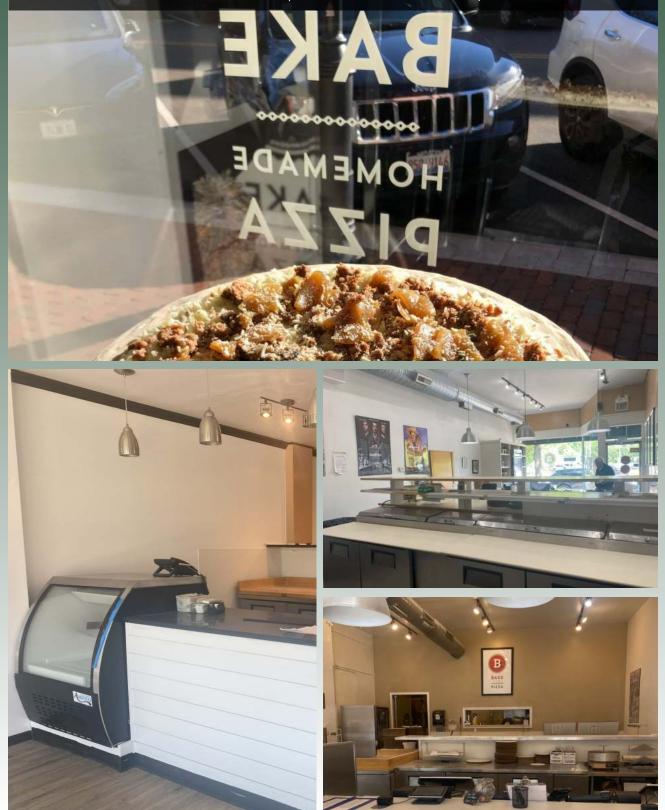

## **Northshore and West Suburb** Pizza restaurant portfolio within prime locations of affluent Chicago suburbs for sale.

Bake Homemade Pizza-Glencoe, Evanston and Hinsdale, IL

## **Business Description**

Three retail storefront pizzerias for sale individually or as a portfolio to include the intellectual rights. The locations in Glencoe (GL), Evanston (EV) and Hinsdale (HN) are in premier locations near major commuter hubs. The shops primarily feature take-and-bake pizzas. There is potential to grow sales by expanding the menu to include seasonal concepts such as ice cream. The current operation does not require major ventilation which allows for optimal expansion opportunity.