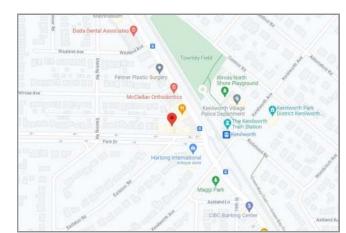

n a commercial property in the heart of Kenilworth's prime business district. This three-story property boasts an open floor plan with multiple private offices, a break room with a full kitchen, and an outdoor patio garden. It's located just steps away from the Kenilworth Metra Station and features a parking lot with nine spaces. Don't miss out on this chance to own a piece of Kenilworth's business community!

Purchase Price: \$799,000 (Real Estate) M1-2 Zone:

**Size (Approx.):** 5,775 SF (Bldg.), 6,100 SF (Lot)

**Property Taxes:** \$41,448.26 (2021)

For additional information or to schedule a showing, contact:

Adam Salamon 312-575-0480 (Ext. 116)

773-531-4806

adam@kudangroup.com

-vok.org, wikipedia.org

# Map

On Park Dr., near Green Bay Rd., between Earlston Rd. and Sterling Rd.