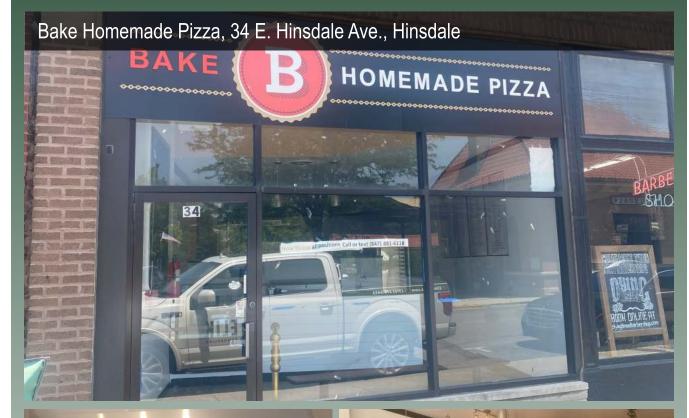

# Hinsdale

Pizza restaurant with easily expandable ventilation requirements for sale across from Hinsdale Metra station.

georg@kudangroup.com

juancarlos@kudangroup.com

Two retail storefront pizza shops are up for sale individually or as a portfolio to include the intellectual rights. The first location is in Hinsdale and the second is in Evanston. Both are in premier locations near major commuter hubs. The shops primarily feature take-and-bake pizzas for sale. There is potential to grow sales by expanding the menu to include seasonal concepts such as ice cream. The current operation does not require major ventilation which allows for optimal expansion opportunity.

## Map

On East Hinsdale Ave., between Village Pl. and South Garfield St.