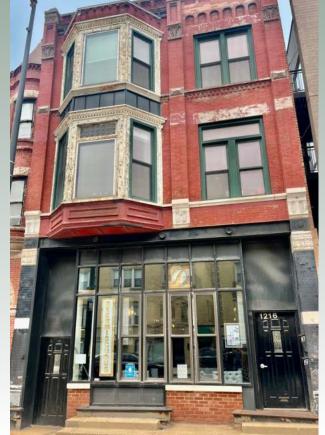

## **Business Description**

Two interconnected mixed-use investment properties with separate PINs for sale. The unique adjoining commercial spaces have two separate addresses which could conceivably be licensed separately or under a single license, as the tenant is currently operating. The tenant occupies the lower level and extends the entire length of the ground floor from Diversey thru to Lincoln. In addition, the properties consist of two 3 bdrm/1 bth apartments on the Diversey Pkwy. property and a one 3 brmn/1 bth apartment on the Lincoln Ave. property. Do not disturb the operating business, its employees or management.

Purchase Price: \$1,600,000 (Real Estate)

**Size (Approx.):** 6,228 SF (Bldg.), 2,540 SF (Lot)

**Property Taxes:** \$28,691.04 (2021)

For additional information or to schedule a showing, contact:

312-575-0480 (Ext. 16) Adam Salamon