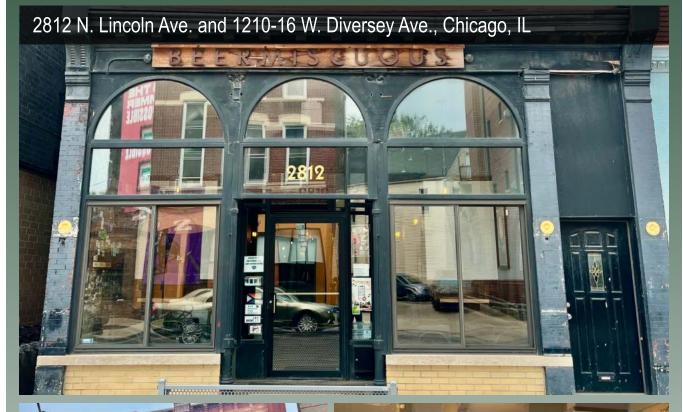

# Lakeview

Adjoining mixed-use investment properties for sale.

## **Business Description**

Two interconnected mixed-use investment properties with separate PINs for sale. The unique adjoining commercial spaces have two separate addresses which could conceivably be licensed separately or under a single license, as the tenant is currently operating. The tenant occupies the lower level and extends the entire length of the ground floor from Diversey thru to Lincoln. In addition, the properties consist of two 3 bdrm/1 bth apartments on the Diversey Pkwy. property and a one 3 brmn/1 bth apartment on the Lincoln Ave. property. Do not disturb the operating business, its employees or management.

Purchase Price: \$1,600,000 (Real Estate)

**Size (Approx.):** 6,228 SF (Bldg.), 2,540 SF (Lot)

**Property Taxes:** \$28,691.04 (2021)

For additional information or to schedule a showing, contact:

312-575-0480 (Ext. 16) Adam Salamon