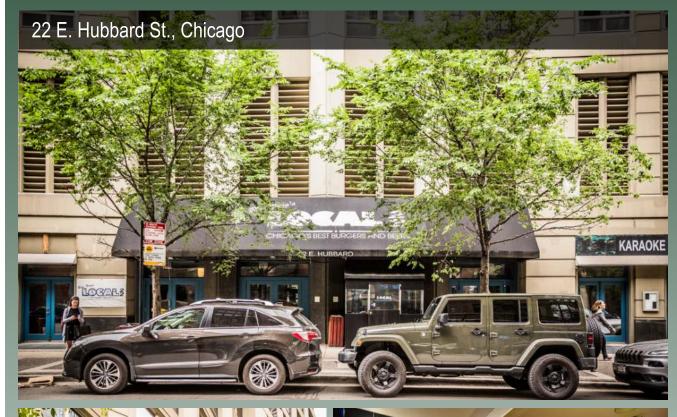

# **River North**

Restaurant/bar space with large frontage at the base of the Courtyard by Marriott Hotel available for lease.

## **Property Description**

Restaurant/retail opportunity at the base of the Courtyard by Marriott Hotel, with 337 rooms. Directly across the street is one of Chicago's staples, Shaw's Crab House operating since 1984. The space has an unusually large 60' frontage that allows for a sizable sidewalk café. Floor to ceiling French doors open onto the sidewalk for a seamless al fresco experience. Other features include a fully equipped kitchen, 24 handle tap system, walk-ins and an 18' hood.