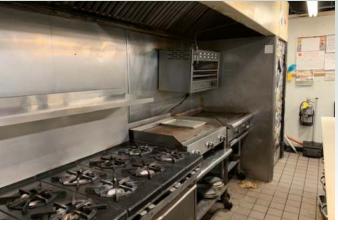

## **Property Description**

Restaurant/retail opportunity at the base of the Courtyard by Marriott Hotel, with 337 rooms. Directly across the street is one of Chicago's staples, Shaw's Crab House operating since 1984. The space has an unusually large 60' frontage that allows for a sizable sidewalk café. Floor to ceiling French doors open onto the sidewalk for a seamless al fresco experience. Other features include a fully equipped kitchen, 24 handle tap system, walk-ins and an 18' hood.