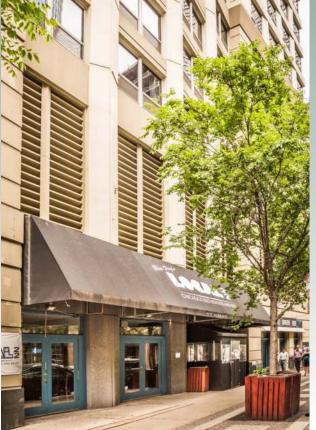

# **River North**

Restaurant/bar space with large frontage at the base of the Courtyard by Marriott Hotel available for lease.

## **Property Description**

Restaurant/retail opportunity at the base of the Courtyard by Marriott Hotel, with 337 rooms. Directly across the street is one of Chicago's staples, Shaw's Crab House operating since 1984. The space has an unusually large 60' frontage that allows for a sizable sidewalk café. Floor to ceiling French doors open onto the sidewalk for a seamless al fresco experience. Other features include a fully equipped kitchen, 24 handle tap system, walk-ins and an 18' hood.