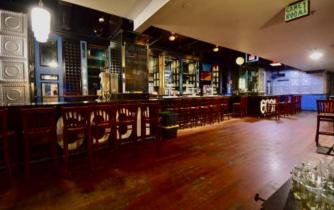

## **Property Description**

Restaurant/retail opportunity at the base of the Courtyard by Marriott Hotel, with 337 rooms. Directly across the street is one of Chicago's staples, Shaw's Crab House operating since 1984. The space has an unusually large 60' frontage that allows for a sizable sidewalk café. Floor to ceiling French doors open onto the sidewalk for a seamless al fresco experience. Other features include a fully equipped kitchen, 24 handle tap system, walk-ins and an 18' hood.