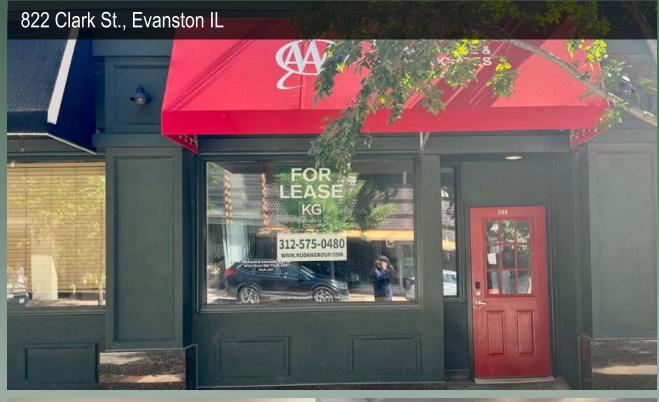

# **Evanston**

Retail space for lease in downtown business district.

# **Business Description**

Retail or office space available for lease in the business district of downtown Evanston. Located just steps from Northwestern University and the Evanston Athletic Club. Currently a fully furnished office space that includes one private office, a kitchenette, and a washer/dryer. Can be easily converted to retail.

Lease Rate: \$30/SF MG OpEx: N/A Size (Approx.): 1,156 SF Zone: B1a

**Property Taxes: N/A** 

For additional information or to schedule a showing, contact:

312-575-0480 (Ext. 16) Adam Salamon

773-531-4806

adam@kudangroup.com