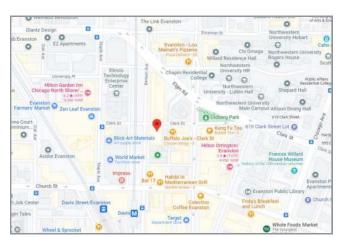

|-----------------------|----------|----------|

Source: Costar

### **Nearby Businesses**

Location: Evanston

| Wintrust Bank |
|---------------|
| Fonda Cantina |
| Soli Grill    |
| Bat 17        |
|               |

Northshore University Health Northwestern University Info System Tech

The community is on the shores of beautiful Lake Michigan and a short trip by car or transit from the City of Chicago. With a vision to create the most livable city in America,

Evanston celebrates the diversity of the City's opportunities and residents. Explore the Northwestern University campus, downtown Evanston, unique commercial districts and neighborhoods, delicious and exciting culinary

options, and more!

- cityofevanston.org

## Map

On Clark Street, between Benson Avenue and Sherman Avenue.