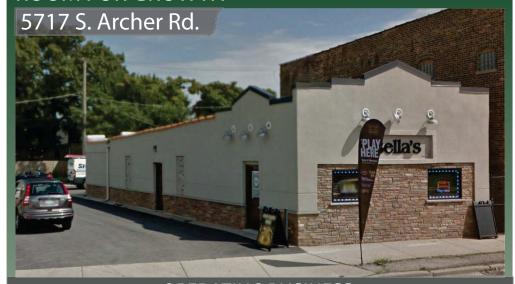

# Summit, IL - Chicago Suburbs NICELY UPDATED GAMING LOUNGE WITH ROOM FOR GROWTH

# OPERATING BUSINESS. DO NOT DISTURB EMPLOYEES OR MANAGEMENT.

Summit, IL

Summit is a village in Cook County, Illinois, United States. The company Ingredion operates a corn milling and processing plant at 65th street and Archer Avenue, the facility is one of the largest of its kind in the world. ACH Food Companies operates a manufacturing and processing plant for Mazola corn oil, Karo corn syrup and Argo Baking Powder. The Institute for Food Safety and Health is in Bedford Park, adjacent to the Ingredion facility. Frito-Lay has a zone office in Summit. Summit is facilitated by a transportation network that encompasses Interstate 55, Interstate 294, Chicago Midway Airport (3 miles to the east), Argo Crossing Rail Junction, Amtrak Station, Metra Heritage Corridor, CTA &Pace buses, and the Illinois and Michigan Canal.

#### Bella's - 5717 S. Archer Rd. Summit, IL 60501

| Size        | 600 SF                    |
|-------------|---------------------------|
| Parking     | Lot in Rear               |
| Rental Rate | \$1,800 per month (Gross) |
| Price       | \$75,000 (Business Only)  |

#### **Property Description**

Nicely updated gaming establishment with lots of parking. Plenty of room for growth on gaming revenue with a motivated operator.

No representation is made as to the accuracy of this information and it is submitted subject to errors, omissions, prior sale or withdrawal without notice. 652 04-21-14