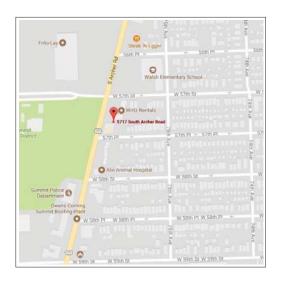

#### Мар

Summit & 1st Ave.

#### **Nearby Businesses**

Steak 'N Egger New China Fat Daddy'z Frito-Lay