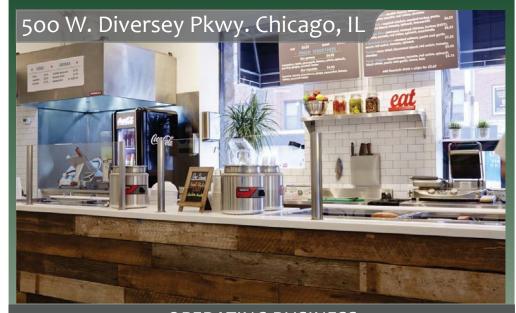

### 500 W. Diversey Pkwy. Chicago, IL 60614

| Size (Approx.) | 1,000 SF                                    |
|----------------|---------------------------------------------|
| Rental Rate    | \$4,139 per Month                           |
| Rental Type    | Gross                                       |
| Price          | \$59,000 (Asset Sale) <b>PRICE REDUCED!</b> |

#### Description

Corner restaurant available in densely populated Lakeview neighborhood. This quaint space located in a historical landmarked building has been updated recently, including restored tin ceilings. Planned development on this dining and entertainment corridor includes a 12 story 56 residential unit mixed-use building, and a 30,000 square foot multi-retail commercial building, among others.