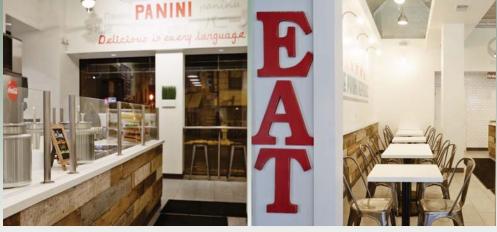

#### Description

Corner restaurant available in densely populated Lakeview neighborhood. This quaint space located in a historical landmarked building has been updated recently, including restored tin ceilings. Planned development on this dining and entertainment corridor includes a 12 story 56 residential unit mixed-use building, and a 30,000 square foot multi-retail commercial building, among others.

## DATA SHEET - Panini Republic

| Listing Agent/s      | Juan Carlos Gomez                                              |
|----------------------|----------------------------------------------------------------|
| Transaction Type     | Business Sale and Lease Assignment                             |
| Listing Status       | This is a confidential listing. Do not approach employees or   |
|                      | management. All showings must be accompanied by broker.        |
| Property Type        | Restaurant                                                     |
| Property Name        | Panini Republic                                                |
| Address              | 500 W. Diversey Pkwy.                                          |
| City, Zip            | Chicago, IL 60614                                              |
| Area                 | Lakeview                                                       |
| County               | Cook                                                           |
|                      | BUSINESS INFORMATION                                           |
| Asking Price         | \$ 59,000.00 (Asset Sale) <i>PRICE REDUCED!</i>                |
| Rental Rate          | \$4,139.00/Month                                               |
| Lease Type           | Gross                                                          |
| Yearly Adjustments   | 2% Annual Increases                                            |
| Duration             | Remaining initial term expires August 31, 2019.                |
| Options              | One 5 Year Option                                              |
| Security Deposit     | Subject to financial renew.                                    |
| Size (Interior)      | 1,000 S.F. (Approximately)                                     |
| Basement             | N/A                                                            |
| Occupancy            | Interior 20                                                    |
| HVAC Age             | N/A                                                            |
| HVAC (tons)          | N/A                                                            |
| Electric (amps)      | N/A                                                            |
| Stories              | Single Story in Multi-Residential Complex                      |
| Building Type        | Mixed Use                                                      |
| Parking              | Street Parking                                                 |
| Zoning               | B3-5                                                           |
| Licenses             | Retail Food License                                            |
| Ward & Alderman      | Ward 44, Thomas Tunney                                         |
| Nearby Businesses    | Galway Bar, Yak-Zies Bar-Grill, Yolk, Sushi Para, Jinya Ramen  |
|                      | Bar, Chip Monks, Pars Cove, Compass Bar, mfk., Duffy's Tavern  |
|                      | and Grille                                                     |
| Property Description | Restaurant in Mixed Use Landmarked Building                    |
| Cross Streets        | West Diversey Parkway and North Pine Grove Avenue              |
| Is the business      | Yes, please do not disturb employees or management.            |
| currently operating? |                                                                |
| Business Description | Corner restaurant available in densely populated Lakeview      |
| '                    | neighborhood. This quaint space located in a historical        |
|                      | landmarked building has been updated and features restored     |
|                      | tin ceilings. Planned development on this dining and           |
|                      | entertainment corridor includes a 12 story 56 residential unit |
|                      | mixed use building, a 30,000 square foot multi-retail          |
|                      | commercial building, among others. This is a confidential      |
|                      | listing. All showing must be accompanied by listing agent. Do  |