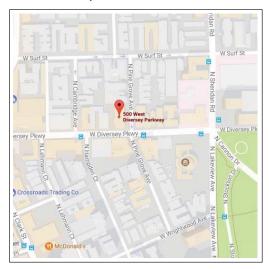

#### Мар

Halsted & Diversey

## DATA SHEET - Panini Republic

| Listing Agent/s      | Juan Carlos Gomez                                              |
|----------------------|----------------------------------------------------------------|
| Transaction Type     | Business Sale and Lease Assignment                             |
| Listing Status       | This is a confidential listing. Do not approach employees or   |
|                      | management. All showings must be accompanied by broker.        |
| Property Type        | Restaurant                                                     |
| Property Name        | Panini Republic                                                |
| Address              | 500 W. Diversey Pkwy.                                          |
| City, Zip            | Chicago, IL 60614                                              |
| Area                 | Lakeview                                                       |
| County               | Cook                                                           |
|                      | BUSINESS INFORMATION                                           |
| Asking Price         | \$ 59,000.00 (Asset Sale) <i>PRICE REDUCED!</i>                |
| Rental Rate          | \$4,139.00/Month                                               |
| Lease Type           | Gross                                                          |
| Yearly Adjustments   | 2% Annual Increases                                            |
| Duration             | Remaining initial term expires August 31, 2019.                |
| Options              | One 5 Year Option                                              |
| Security Deposit     | Subject to financial renew.                                    |
| Size (Interior)      | 1,000 S.F. (Approximately)                                     |
| Basement             | N/A                                                            |
| Occupancy            | Interior 20                                                    |
| HVAC Age             | N/A                                                            |
| HVAC (tons)          | N/A                                                            |
| Electric (amps)      | N/A                                                            |
| Stories              | Single Story in Multi-Residential Complex                      |
| Building Type        | Mixed Use                                                      |
| Parking              | Street Parking                                                 |
| Zoning               | B3-5                                                           |
| Licenses             | Retail Food License                                            |
| Ward & Alderman      | Ward 44, Thomas Tunney                                         |
| Nearby Businesses    | Galway Bar, Yak-Zies Bar-Grill, Yolk, Sushi Para, Jinya Ramen  |
|                      | Bar, Chip Monks, Pars Cove, Compass Bar, mfk., Duffy's Tavern  |
|                      | and Grille                                                     |
| Property Description | Restaurant in Mixed Use Landmarked Building                    |
| Cross Streets        | West Diversey Parkway and North Pine Grove Avenue              |
| Is the business      | Yes, please do not disturb employees or management.            |
| currently operating? |                                                                |
| Business Description | Corner restaurant available in densely populated Lakeview      |
| '                    | neighborhood. This quaint space located in a historical        |
|                      | landmarked building has been updated and features restored     |
|                      | tin ceilings. Planned development on this dining and           |
|                      | entertainment corridor includes a 12 story 56 residential unit |
|                      | mixed use building, a 30,000 square foot multi-retail          |
|                      | commercial building, among others. This is a confidential      |
|                      | listing. All showing must be accompanied by listing agent. Do  |