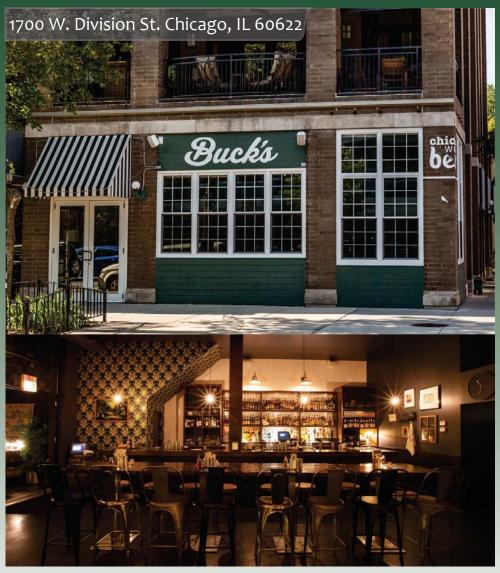

# Buck's - 1700 W. Division St. Chicago, IL

| Size        | +/- 2,358 SF                           |
|-------------|----------------------------------------|
| Rental Rate | \$9,936.73 per Month                   |
| Rental Type | Net                                    |
| Price       | \$295,000 (Licenses & Assets for Sale) |

# Description

Bar, restaurant and lounge located on the hard corner of Division & Paulina in the heart of Wicker Park. Includes a large outdoor sidewalk dining area.

No representation is made as to the accuracy of this information and it is submitted subject to errors omissions, prior sale or withdrawal without notice. 1044 09.01.2015

# DATA SHEET - 1700 WEST DIVISION ST.

| Listing Agent/s      | Jarrett Fradin                                                |  |  |  |
|----------------------|---------------------------------------------------------------|--|--|--|
| Transaction Type     | -Licenses, Lease Assignment and Asset Sale-                   |  |  |  |
| Listing Status       | Not Confidential                                              |  |  |  |
| Property Type        | Bar/Restaurant/Lounge                                         |  |  |  |
| Property Name        | Buck's                                                        |  |  |  |
| Address              | 1700 West Division St.                                        |  |  |  |
| City, Zip            | Chicago, IL 60622                                             |  |  |  |
| Area                 | WICKER PARK                                                   |  |  |  |
| County               | Cook                                                          |  |  |  |
| BUSINESS INFORMATION |                                                               |  |  |  |
| Asking Price         | \$ 295,000.00 (Licenses & Asset Sale with Lease Assignment)   |  |  |  |
| Rental Rate          | \$9,936.73/Monthly                                            |  |  |  |
| Lease Type           | Net                                                           |  |  |  |
| Taxes                | \$2,250.00 Monthly                                            |  |  |  |
| CAM                  | \$350.00 Monthly                                              |  |  |  |
| Yearly Adjustments   | Base Term at 2% Option at Fair Market Value                   |  |  |  |
| Duration             | Base Term Expires 2-28-2022                                   |  |  |  |
| Options              | One (1) Five Year Option Through 2-28-27                      |  |  |  |
| Security Deposit     | \$22 ,500.00                                                  |  |  |  |
| Size (Interior)      | 2,358 SF (Approx.)                                            |  |  |  |
| Occupancy            | 99                                                            |  |  |  |
| Outdoor Occ          | 74                                                            |  |  |  |
| Electric (amps)      | Three Phase                                                   |  |  |  |
| Stories              | Ground Floor of Mixed Use Building                            |  |  |  |
| Building Type        | Commercial                                                    |  |  |  |
| Parking              | 1 Dedicated Spot and Street                                   |  |  |  |
| Zoning               | B3-2                                                          |  |  |  |
| Licenses             | Incidental Liquor, Retail Food.                               |  |  |  |
| Ward & Alderman      | Proco Joe Moreno (312) 643-2299                               |  |  |  |
| Nearby Businesses    | Evil Olive, Scone City, Wicker Park Athletic Club, Anthem,    |  |  |  |
|                      | Bangers and Lace, Smoke Daddy BBQ                             |  |  |  |
| Cross Streets        | Division and Paulina                                          |  |  |  |
| Property Description | Located in the Heart of Wicker Park on the Hard corner of     |  |  |  |
|                      | Division and Paulina with large outdoor sidewalk dining area. |  |  |  |
|                      |                                                               |  |  |  |
|                      |                                                               |  |  |  |
|                      |                                                               |  |  |  |
|                      |                                                               |  |  |  |
| Is the business      | No                                                            |  |  |  |
| currently operating? | 1.1/4                                                         |  |  |  |
| Operating Hours      | N/A                                                           |  |  |  |
| Showings             | Agent                                                         |  |  |  |
| Years of Operation   | 3- Carriage House 2 Years as Buck's                           |  |  |  |
| Annual Gross Sales   | Contact Agent (Proof of Funding Required)                     |  |  |  |