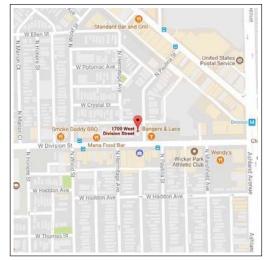

#### **Nearby Businesses**

| Evil Olive                | Bangers & Lace  |
|---------------------------|-----------------|
| Scone City                | Smoke Daddy BBQ |
| Wicker Park Athletic Club | Starbucks       |
| Anthem                    | Milk & Honey    |

## Мар

Division & Paulina