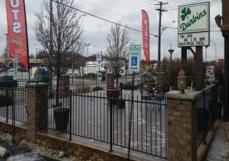

# Midlothian- Chicago Suburbs CLASSIC IRISH BAR WITH MULTIPLE PATIOS AND HIGH REVENUE VIDEO GAMING

### **Property Description**

Classic Irish Pub with multiple patios and high revenue video gaming. Located in the Central Business District of Midlothian. Space features a full bar and full dining room with seating for 300 Total (including outdoors). Separate carry-out and to-go pizza business. Multiple 60" large screen TVs and Flashpoint POS system included. Weekly DJ and live music.