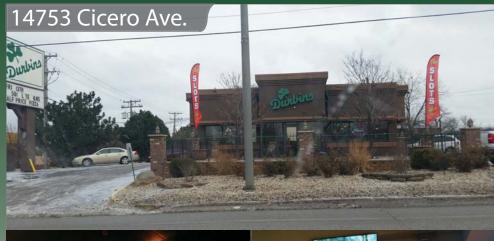

# 14753 Cicero Ave. Midlothian, IL 60445

| Building Size (Approx.) | 5,029 SF                             |
|-------------------------|--------------------------------------|
| Lot Size (Approx.)      | 29,787 SF                            |
| Parking                 | 57 Spaces                            |
| Price                   | \$1,200,000 (Business + Real Estate) |

### **Property Description**

Classic Irish Pub with multiple patios and high revenue video gaming. Located in the Central Business District of Midlothian. Space features a full bar and full dining room with seating for 300 Total (including outdoors). Separate carry-out and to-go pizza business. Multiple 60" large screen TVs and Flashpoint POS system included. Weekly DJ and live music.

### Map 147th & Cicero - Southeast of 147th

# LISTING INFORMATION

| Agent Responsible      | Chad Severson                                                    |
|------------------------|------------------------------------------------------------------|
|                        | Chad@kudangroup.com                                              |
| Is this Confidential?  | Yes. OPERATING BUSINESS. DO NOT DISTURB EMPLOYEES OR MANAGEMENT. |
| Transaction Type       | Real Estate & Business                                           |
| Type of Property       | Sports Bar/ Irish Pub                                            |
| Sale or Lease          | Sale, PIN #: 28-10-300-019-0000                                  |
|                        | Property Data                                                    |
| Business Name          | Durbin's Midlothian                                              |
| Address                | 14753 Cicero Avenue                                              |
| City, Zip Code         | Midlothian, Illinois 60445                                       |
| Area                   | Southern Suburbs                                                 |
| County                 | Cook                                                             |
| Sale Price             | \$1,200,000 (Real Estate + Business)                             |
| CAP Rate               | 10%                                                              |
| Taxes                  | \$48,000 (approx.)                                               |
| Building Type and Year | Single Story, 1970's                                             |
| Built                  | 5 7, 7.                                                          |
| # of Seats             | Bar: 25, Dining: 125, Outdoor Patios (3e): 150+                  |
| Stories                | One                                                              |
| Size                   | 5,029 SF                                                         |
| Lot Size               | 29,787 SF : 151 x 197                                            |
| Parking                | 57                                                               |
| Zoning                 | B-3 Commercial                                                   |
| Licenses               | Class A                                                          |
| A/C & Heat             | Electric / Gas                                                   |
| Electric (amps)        | 200 amp                                                          |
| Type of Roof & Age     | Membrane, 3 years old                                            |
| Ceiling Heights        | 9ft                                                              |
| Nearby Businesses      | Walgreens                                                        |
| -                      | Fannie May                                                       |
|                        | White Castle                                                     |
|                        | CVS                                                              |
|                        | TrueValue                                                        |
| Property Description   | Classic Irish Bar with multiple patios and high revenue          |
|                        | video gaming. Located in the Central Business District           |
|                        | of Midlothian. Space features a full bar and full dining         |
|                        | room with seating for 300 Total (indoors & outdoors).            |
|                        | Separate carry-out and to-go pizza business. Multiple            |
|                        | 60" large screen TVs and Flashpoint POS system                   |
|                        | included. Weekly DJ and live music.                              |
| Cross Streets          | 147th & Cicero, Southeast of 147th                               |