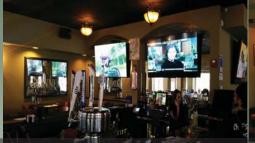

### **Property Description**

Classic Irish Pub with multiple patios and high revenue video gaming. Located in the Central Business District of Midlothian. Space features a full bar and full dining room with seating for 300 Total (including outdoors). Separate carry-out and to-go pizza business. Multiple 60" large screen TVs and Flashpoint POS system included. Weekly DJ and live music.

# LISTING INFORMATION

| Agent Responsible      | Chad Severson                                                    |
|------------------------|------------------------------------------------------------------|
|                        | Chad@kudangroup.com                                              |
| Is this Confidential?  | Yes. OPERATING BUSINESS. DO NOT DISTURB EMPLOYEES OR MANAGEMENT. |
| Transaction Type       | Real Estate & Business                                           |
| Type of Property       | Sports Bar/ Irish Pub                                            |
| Sale or Lease          | Sale, PIN #: 28-10-300-019-0000                                  |
|                        | Property Data                                                    |
| Business Name          | Durbin's Midlothian                                              |
| Address                | 14753 Cicero Avenue                                              |
| City, Zip Code         | Midlothian, Illinois 60445                                       |
| Area                   | Southern Suburbs                                                 |
| County                 | Cook                                                             |
| Sale Price             | \$1,200,000 (Real Estate + Business)                             |
| CAP Rate               | 10%                                                              |
| Taxes                  | \$48,000 (approx.)                                               |
| Building Type and Year | Single Story, 1970's                                             |
| Built                  | 5 7, 7.                                                          |
| # of Seats             | Bar: 25, Dining: 125, Outdoor Patios (3e): 150+                  |
| Stories                | One                                                              |
| Size                   | 5,029 SF                                                         |
| Lot Size               | 29,787 SF : 151 x 197                                            |
| Parking                | 57                                                               |
| Zoning                 | B-3 Commercial                                                   |
| Licenses               | Class A                                                          |
| A/C & Heat             | Electric / Gas                                                   |
| Electric (amps)        | 200 amp                                                          |
| Type of Roof & Age     | Membrane, 3 years old                                            |
| Ceiling Heights        | 9ft                                                              |
| Nearby Businesses      | Walgreens                                                        |
| -                      | Fannie May                                                       |
|                        | White Castle                                                     |
|                        | CVS                                                              |
|                        | TrueValue                                                        |
| Property Description   | Classic Irish Bar with multiple patios and high revenue          |
|                        | video gaming. Located in the Central Business District           |
|                        | of Midlothian. Space features a full bar and full dining         |
|                        | room with seating for 300 Total (indoors & outdoors).            |
|                        | Separate carry-out and to-go pizza business. Multiple            |
|                        | 60" large screen TVs and Flashpoint POS system                   |
|                        | included. Weekly DJ and live music.                              |
| Cross Streets          | 147th & Cicero, Southeast of 147th                               |