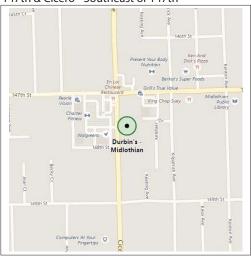

### Map 147th & Cicero - Southeast of 147th

# LISTING INFORMATION

| Agent Responsible      | Chad Severson                                                    |
|------------------------|------------------------------------------------------------------|
|                        | Chad@kudangroup.com                                              |
| Is this Confidential?  | Yes. OPERATING BUSINESS. DO NOT DISTURB EMPLOYEES OR MANAGEMENT. |
| Transaction Type       | Real Estate & Business                                           |
| Type of Property       | Sports Bar/ Irish Pub                                            |
| Sale or Lease          | Sale, PIN #: 28-10-300-019-0000                                  |
|                        | Property Data                                                    |
| Business Name          | Durbin's Midlothian                                              |
| Address                | 14753 Cicero Avenue                                              |
| City, Zip Code         | Midlothian, Illinois 60445                                       |
| Area                   | Southern Suburbs                                                 |
| County                 | Cook                                                             |
| Sale Price             | \$1,200,000 (Real Estate + Business)                             |
| CAP Rate               | 10%                                                              |
| Taxes                  | \$48,000 (approx.)                                               |
| Building Type and Year | Single Story, 1970's                                             |
| Built                  | 5 7, 7.                                                          |
| # of Seats             | Bar: 25, Dining: 125, Outdoor Patios (3e): 150+                  |
| Stories                | One                                                              |
| Size                   | 5,029 SF                                                         |
| Lot Size               | 29,787 SF : 151 x 197                                            |
| Parking                | 57                                                               |
| Zoning                 | B-3 Commercial                                                   |
| Licenses               | Class A                                                          |
| A/C & Heat             | Electric / Gas                                                   |
| Electric (amps)        | 200 amp                                                          |
| Type of Roof & Age     | Membrane, 3 years old                                            |
| Ceiling Heights        | 9ft                                                              |
| Nearby Businesses      | Walgreens                                                        |
| -                      | Fannie May                                                       |
|                        | White Castle                                                     |
|                        | CVS                                                              |
|                        | TrueValue                                                        |
| Property Description   | Classic Irish Bar with multiple patios and high revenue          |
|                        | video gaming. Located in the Central Business District           |
|                        | of Midlothian. Space features a full bar and full dining         |
|                        | room with seating for 300 Total (indoors & outdoors).            |
|                        | Separate carry-out and to-go pizza business. Multiple            |
|                        | 60" large screen TVs and Flashpoint POS system                   |
|                        | included. Weekly DJ and live music.                              |
| Cross Streets          | 147th & Cicero, Southeast of 147th                               |