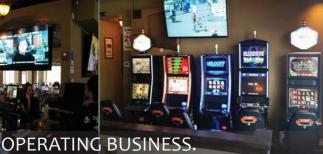

### **Property Description**

Classic Irish Pub with multiple patios and high revenue video gaming. Located in the Central Business District of Midlothian. Space features a full bar and full dining room with seating for 300 Total (including outdoors). Separate carry-out and to-go pizza business. Multiple 60" large screen TVs and Flashpoint POS system included. Weekly DJ and live music.

# LISTING INFORMATION

| Agent Responsible      | Chad Severson                                                    |
|------------------------|------------------------------------------------------------------|
|                        | Chad@kudangroup.com                                              |
| Is this Confidential?  | Yes. OPERATING BUSINESS. DO NOT DISTURB EMPLOYEES OR MANAGEMENT. |
| Transaction Type       | Real Estate & Business                                           |
| Type of Property       | Sports Bar/ Irish Pub                                            |
| Sale or Lease          | Sale, PIN #: 28-10-300-019-0000                                  |
|                        | Property Data                                                    |
| Business Name          | Durbin's Midlothian                                              |
| Address                | 14753 Cicero Avenue                                              |
| City, Zip Code         | Midlothian, Illinois 60445                                       |
| Area                   | Southern Suburbs                                                 |
| County                 | Cook                                                             |
| Sale Price             | \$1,200,000 (Real Estate + Business)                             |
| CAP Rate               | 10%                                                              |
| Taxes                  | \$48,000 (approx.)                                               |
| Building Type and Year | Single Story, 1970's                                             |
| Built                  | 5 7, 7.                                                          |
| # of Seats             | Bar: 25, Dining: 125, Outdoor Patios (3e): 150+                  |
| Stories                | One                                                              |
| Size                   | 5,029 SF                                                         |
| Lot Size               | 29,787 SF : 151 x 197                                            |
| Parking                | 57                                                               |
| Zoning                 | B-3 Commercial                                                   |
| Licenses               | Class A                                                          |
| A/C & Heat             | Electric / Gas                                                   |
| Electric (amps)        | 200 amp                                                          |
| Type of Roof & Age     | Membrane, 3 years old                                            |
| Ceiling Heights        | 9ft                                                              |
| Nearby Businesses      | Walgreens                                                        |
| -                      | Fannie May                                                       |
|                        | White Castle                                                     |
|                        | CVS                                                              |
|                        | TrueValue                                                        |
| Property Description   | Classic Irish Bar with multiple patios and high revenue          |
|                        | video gaming. Located in the Central Business District           |
|                        | of Midlothian. Space features a full bar and full dining         |
|                        | room with seating for 300 Total (indoors & outdoors).            |
|                        | Separate carry-out and to-go pizza business. Multiple            |
|                        | 60" large screen TVs and Flashpoint POS system                   |
|                        | included. Weekly DJ and live music.                              |
| Cross Streets          | 147th & Cicero, Southeast of 147th                               |