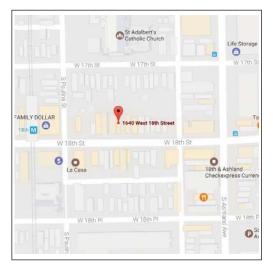

No representation is made as to the accuracy of this information and it is submitted subject to errors omissions, prior sale or withdrawal without notice. 651 4-17-2014

Map 18th between Paulina St. and Marshfield Ave.