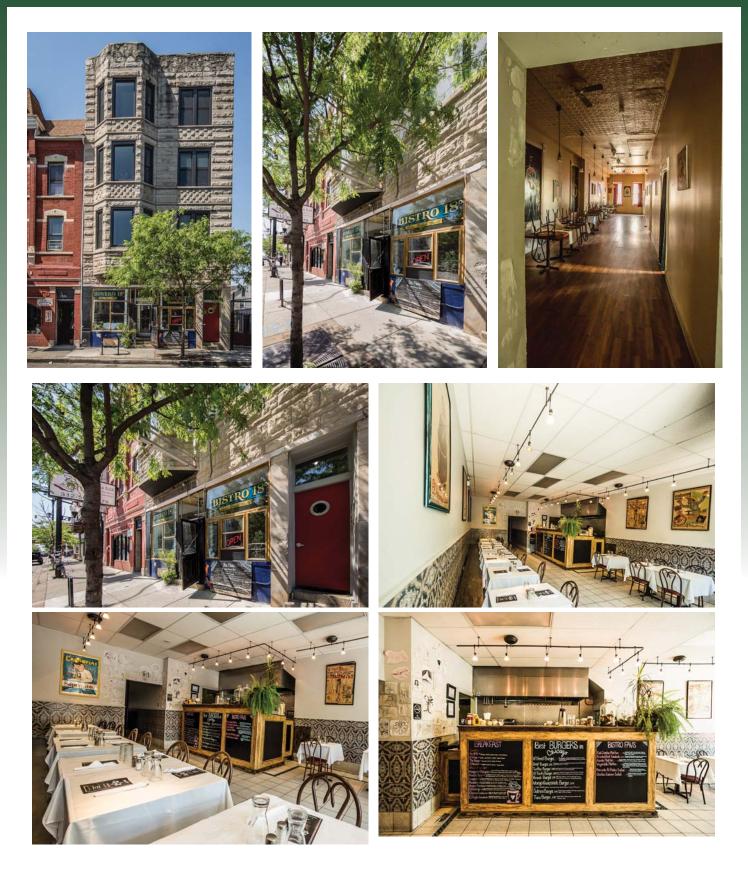

t West of Ashland                 |
|                           | Avenue and steps from the CTA Damen Pink Line.                 |
| Location Description      | Pilsen<br>Tha highly designable Bilson naighbanh an dan suidea |
|                           | The highly desirable Pilsen neighborhood provides              |
|                           | easy access to Chicago's Loop, expressways and                 |
|                           | major transportation. Pilsen is a thriving community           |
| Cross Streets             | rich in culture, art and history.                              |
| Cross Streets             | 18 <sup>th</sup> between Paulina and Marshfield                |



566 W. Lake St. Suite 225 Chicago, Illinois 60661-1411 kudangroup.com

# **ADDITIONAL PHOTOS**



# **ADDITIONAL PHOTOS**



566 W. Lake St. Suite 225 Chicago, Illinois 60661-1411 kudangroup.com