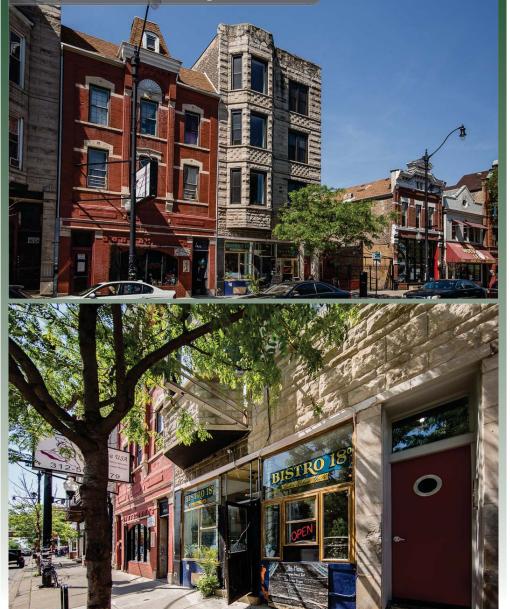

### Pilsen- Chicago RESTAURANT/RETAIL SPACE WITH FULL KITCHEN FOR LEASE

1640 W. 18th St. Chicago, IL 60608

Pilsen

The highly desirable Pilsen neighborhood provides easy access to Chicago's Loop, expressways and major transportation. Pilsen is a thriving community rich in culture, art and history.

### Description

Existing restaurant space available for lease in the heart of Pilsen. Includes full kitchen, two ADA compliant bathrooms and a large storage basement. Located in a beautifully maintained four-story building in a booming retail corridor of Pilsen. The property is also located just West of Ashland Avenue and steps from the CTA Damen Pink Line.