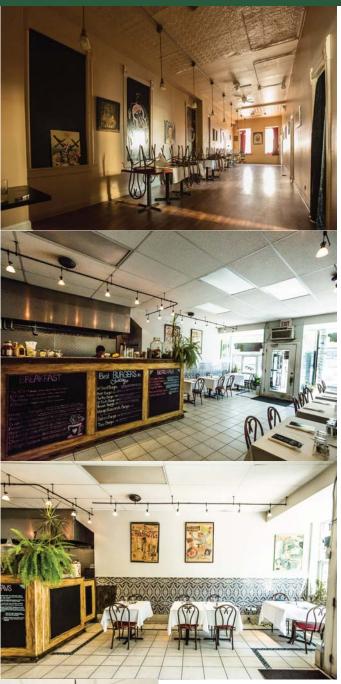

### Description

Existing restaurant space available for lease in the heart of Pilsen. Includes full kitchen, two ADA compliant bathrooms and a large storage basement. Located in a beautifully maintained four-story building in a booming retail corridor of Pilsen. The property is also located just West of Ashland Avenue and steps from the CTA Damen Pink Line.

# **ADDITIONAL PHOTOS**