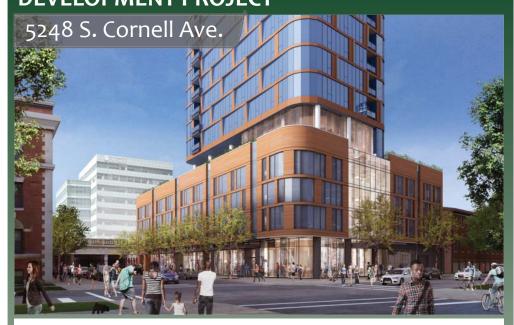

# RETAIL SPACE AVAILABLE IN 26 STORY NEW DEVELOPMENT PROJECT

5248 S. Cornell Ave. Chicago, IL

| Size        | 8,800 SF (Divisible)                                 |
|-------------|------------------------------------------------------|
| Parking     | Second Floor - Tenant and Guest Parking (172 Spaces) |
| Rental Rate | Negotiable                                           |

#### Highlights

Exciting new development project in Hyde Park. 26 Story mixed use building with 8,800 SF of ground floor commercial space for lease. Can be demised to three separate storefronts. 172 on-site tenant and guest parking spaces. Rarely available opportunity with parking and signage for an exceptional user.