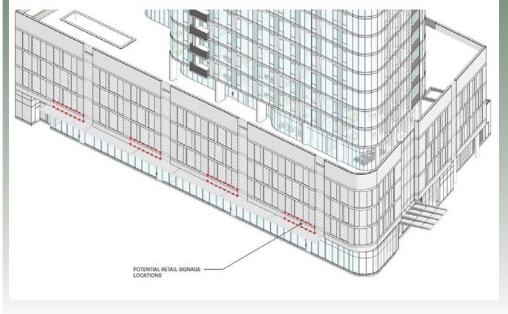

5248 S. Cornell Ave. Chicago, IL

| Size        | 8,800 SF (Divisible)                                 |
|-------------|------------------------------------------------------|
| Parking     | Second Floor - Tenant and Guest Parking (172 Spaces) |
| Rental Rate | Negotiable                                           |

#### Highlights

Exciting new development project in Hyde Park. 26 Story mixed use building with 8,800 SF of ground floor commercial space for lease. Can be demised to three separate storefronts. 172 on-site tenant and guest parking spaces. Rarely available opportunity with parking and signage for an exceptional user.