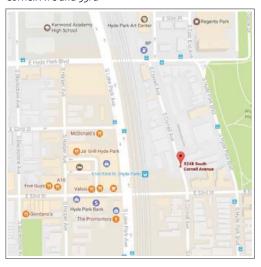

#### Map Cornell Ave and 53rd

#### **Nearby Businesses**

The Promontory A10
Harper Court Valois
Hyatt Place Chicago Giordano's
The University of Chicago Porkchop